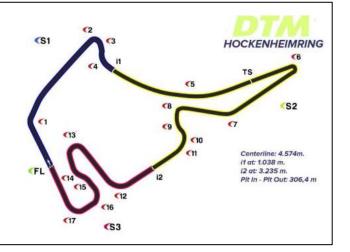

## DTM Trophy, Hockenheim General - Event and Track Information

Event: Race Weekend 7

Date: 7. – 9. October 2022

Track: Hockenheim

Track Length: 4574 m

Race 1: 15:15, 10. September 2022

Race 2: 15:15, 11. September 2022